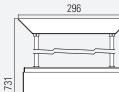

Ceiling cutout: 295 mm x 75 mm Maximum ceiling thickness: 43 mm

WALL BRACKET MOUNTING

SUSPENDED

max. 6000

156

45

max. 6000

156