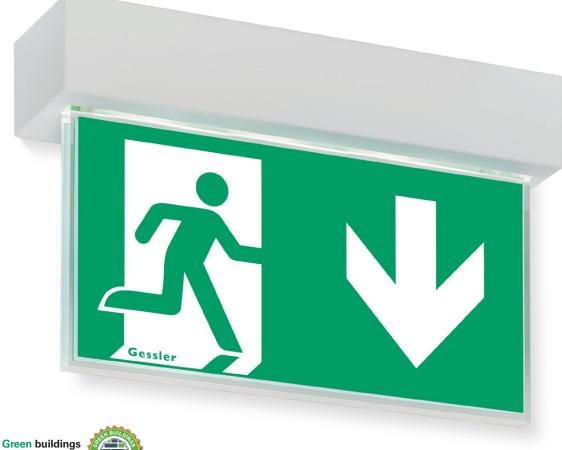

## DISPLAY 2000/G4 <sup>24 m</sup> IP41

Gold certified exit sign luminaire for "sustainable building" according to LEED

## DISPLAY 2000/G4

Show a clear edge. The Display 2000/G4 is a real all-rounder. Whether design or option variety, this exit sign luminaire that has been awarded gold for sustainable building is convincing.

Gessler 🛖

| DISPLAY 2000/G4                                     | SYSTEM LUMINAIRE                                                                                                                    |
|-----------------------------------------------------|-------------------------------------------------------------------------------------------------------------------------------------|
| Viewing distance                                    | 24 m                                                                                                                                |
| Degree of protection                                | IP41                                                                                                                                |
| Class                                               |                                                                                                                                     |
| Enclosure material                                  | Sheet steel                                                                                                                         |
| Enclosure colour/surface                            | RAL 9016 (white)                                                                                                                    |
| Terminal block                                      | $3 \times 2.5^{\Box}$ for through wiring                                                                                            |
| Light source                                        | LED                                                                                                                                 |
| Ambient temperature                                 | -20° C to +40° C                                                                                                                    |
| Connected load (AC/DC)                              | 10.0 VA/5.5 W<br>Suspended surface mounted and suspended recessed installation with different connected load (AC/DC): 10.1 VA/6.0 W |
| Supply voltage                                      | 230V ± 10 %, 50/60 Hz/ 176-275 V DC                                                                                                 |
| VERSIONS                                            |                                                                                                                                     |
| 1 h with auto-check   with BUS check                |                                                                                                                                     |
| 3 h with auto-check   with BUS check                |                                                                                                                                     |
| 8 h with auto-check   with BUS check                |                                                                                                                                     |
| without monitoring module                           | •                                                                                                                                   |
| with monitoring module                              | •                                                                                                                                   |
| with DALI monitoring                                |                                                                                                                                     |
| Cinema version<br>Luminous flux in normal mode 10 % | •                                                                                                                                   |
| SPECIAL FEATURE                                     |                                                                                                                                     |
| - Power supply via wire suspension                  |                                                                                                                                     |
| OPTIONS /ACCESSORIES                                |                                                                                                                                     |