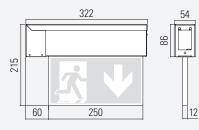

## OPTIONS / ACCESSORIES

- Wire lengths up to 6 m | - Enclosure made of brushed stainless steel | - Ball guard | - Other RAL colours on request

WALL MOUNTED

CEILING MOUNTED

PENDANT

SUSPENDED, RECESSED BASE