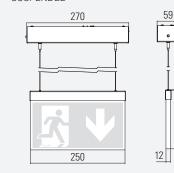

## OPTIONS / ACCESSORIES

- Wire lengths up to 6 m | - Enclosure made of brushed stainless steel | - Ball guard | - Other RAL colours on request

WALL MOUNTED

CEILING MOUNTED

PENDANT

SUSPENDED, RECESSED BASE