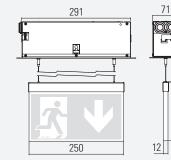

## OPTIONS / ACCESSORIES

- Wire lengths up to 6 m | - Enclosure made of brushed stainless steel | - Ball guard | - Other RAL colours on request

WALL MOUNTED

CEILING MOUNTED

PENDANT

SUSPENDED, RECESSED BASE

Ceiling cutout: 295 mm x 75 mm Maximum ceiling thickness: 43 mm

WALL BRACKET MOUNTING

SUSPENDED

max. 6000

156

45

max. 6000

156