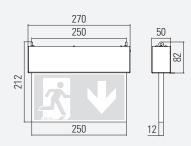

Gessler 🛖

| DISPLAY 2000/G4                                     | SYSTEM LUMINAIRE                                                                                                                    |
|-----------------------------------------------------|-------------------------------------------------------------------------------------------------------------------------------------|
| Viewing distance                                    | 24 m                                                                                                                                |
| Degree of protection                                | IP41                                                                                                                                |
| Class                                               |                                                                                                                                     |
| Enclosure material                                  | Sheet steel                                                                                                                         |
| Enclosure colour/surface                            | RAL 9016 (white)                                                                                                                    |
| Terminal block                                      | $3 \times 2.5^{\Box}$ for through wiring                                                                                            |
| Light source                                        | LED                                                                                                                                 |
| Ambient temperature                                 | -20° C to +40° C                                                                                                                    |
| Connected load (AC/DC)                              | 10.0 VA/5.5 W<br>Suspended surface mounted and suspended recessed installation with different connected load (AC/DC): 10.1 VA/6.0 W |
| Supply voltage                                      | 230V ± 10 %, 50/60 Hz/ 176-275 V DC                                                                                                 |
| VERSIONS                                            |                                                                                                                                     |
| 1 h with auto-check   with BUS check                |                                                                                                                                     |
| 3 h with auto-check   with BUS check                |                                                                                                                                     |
| 8 h with auto-check   with BUS check                |                                                                                                                                     |
| without monitoring module                           | •                                                                                                                                   |
| with monitoring module                              | •                                                                                                                                   |
| with DALI monitoring                                |                                                                                                                                     |
| Cinema version<br>Luminous flux in normal mode 10 % | •                                                                                                                                   |
| SPECIAL FEATURE                                     |                                                                                                                                     |
| - Power supply via wire suspension                  |                                                                                                                                     |
| OPTIONS /ACCESSORIES                                |                                                                                                                                     |