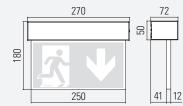

## OPTIONS / ACCESSORIES

- Wire lengths up to 6 m | - Enclosure made of brushed stainless steel | - Ball guard | - Other RAL colours on request

WALL MOUNTED

CEILING MOUNTED

PENDANT

SUSPENDED, RECESSED BASE

Ceiling cutout: 295 mm x 75 mm Maximum ceiling thickness: 43 mm

WALL BRACKET MOUNTING

SUSPENDED

max. 6000

156

45

max. 6000

156