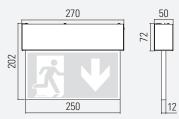

## OPTIONS / ACCESSORIES

- Wire lengths up to 6 m | - Enclosure made of brushed stainless steel | - Ball guard | - Other RAL colours on request

WALL MOUNTED

CEILING MOUNTED

PENDANT

SUSPENDED, RECESSED BASE