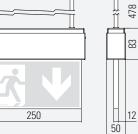

Gessler 🛖

| DISPLAY 2000/G4                                     | SYSTEM LUMINAIRE                                                                                                                    |
|-----------------------------------------------------|-------------------------------------------------------------------------------------------------------------------------------------|
| Viewing distance                                    | 24 m                                                                                                                                |
| Degree of protection                                | IP41                                                                                                                                |
| Class                                               |                                                                                                                                     |
| Enclosure material                                  | Sheet steel                                                                                                                         |
| Enclosure colour/surface                            | RAL 9016 (white)                                                                                                                    |
| Terminal block                                      | $3 \times 2.5^{\Box}$ for through wiring                                                                                            |
| Light source                                        | LED                                                                                                                                 |
| Ambient temperature                                 | -20° C to +40° C                                                                                                                    |
| Connected load (AC/DC)                              | 10.0 VA/5.5 W<br>Suspended surface mounted and suspended recessed installation with different connected load (AC/DC): 10.1 VA/6.0 W |
| Supply voltage                                      | 230V ± 10 %, 50/60 Hz/ 176-275 V DC                                                                                                 |
| VERSIONS                                            |                                                                                                                                     |
| 1 h with auto-check   with BUS check                |                                                                                                                                     |
| 3 h with auto-check   with BUS check                |                                                                                                                                     |
| 8 h with auto-check   with BUS check                |                                                                                                                                     |
| without monitoring module                           | •                                                                                                                                   |
| with monitoring module                              | •                                                                                                                                   |
| with DALI monitoring                                |                                                                                                                                     |
| Cinema version<br>Luminous flux in normal mode 10 % | •                                                                                                                                   |
| SPECIAL FEATURE                                     |                                                                                                                                     |
| - Power supply via wire suspension                  |                                                                                                                                     |
| OPTIONS /ACCESSORIES                                |                                                                                                                                     |