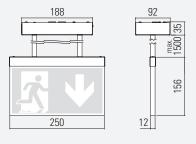

BUS check                |   | •   • |
|-----------------------------------------------------|---|-------|
| 3 h with auto-check   with BUS check                |   | •   • |
| 8 h with auto-check   with BUS check                |   |       |
| without monitoring module                           | • |       |
| with monitoring module                              | • |       |
| with DALI monitoring                                | • |       |
| Cinema version<br>Luminous flux in normal mode 10 % | • |       |

#### SPECIAL FEATURE

- Power supply via wire suspension

#### OPTIONS /ACCESSORIES

- -Wire lengths up to 6 m
- Concrete adapter for surface-mounted installation Concrete casting box (DG6\_BET)



#### **D90W** WALL MOUNTED



#### **D90D** CEILING MOUNTED



#### **D90P** PENDANT



# **D90F** SUSPENDED, RECESSED BASE



Ceiling cutout: 295 mm x 75 mm Maximum ceiling thickness: 43 mm

## **D90S** SUSPENDED