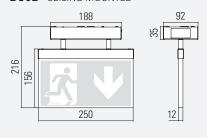

h with auto-check   with BUS check                |   | •   • |
|-----------------------------------------------------|---|-------|
| 3 h with auto-check   with BUS check                |   | •   • |
| 8 h with auto-check   with BUS check                |   |       |
| without monitoring module                           | • |       |
| with monitoring module                              | • |       |
| with DALI monitoring                                | • |       |
| Cinema version<br>Luminous flux in normal mode 10 % | • |       |

#### SPECIAL FEATURE

- Power supply via wire suspension

#### OPTIONS /ACCESSORIES

- -Wire lengths up to 6 m
- Concrete adapter for surface-mounted installation Concrete casting box (DG6\_BET)



#### **D90W** WALL MOUNTED



#### **D90D** CEILING MOUNTED



#### **D90P** PENDANT



# **D90F** SUSPENDED, RECESSED BASE



Ceiling cutout: 295 mm x 75 mm Maximum ceiling thickness: 43 mm

## **D90S** SUSPENDED