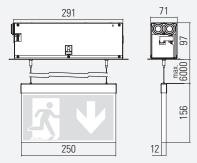

# **D90F** SUSPENDED, RECESSED BASE

Ceiling cutout: 295 mm x 75 mm Maximum ceiling thickness: 43 mm