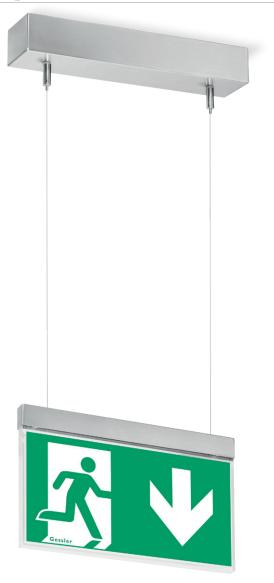

## **D90S** SUSPENDED

#### SPECIAL FEATURE

- Power supply via wire suspension

#### OPTIONS /ACCESSORIES

- -Wire lengths up to 6 m
- Concrete adapter for surface-mounted installation Concrete casting box (DG6\_BET)