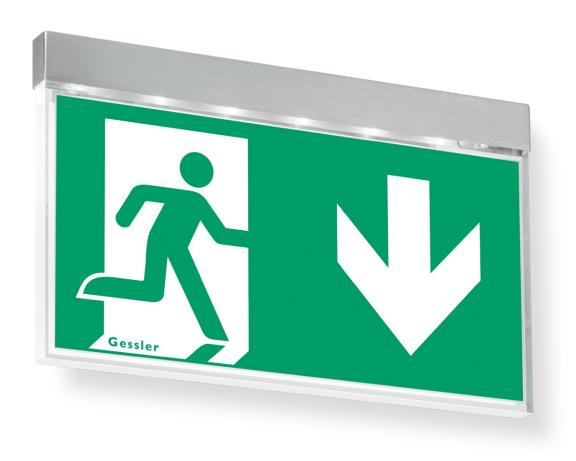

# DISPLAY D90

Beauty is debatable. But in the case of the Display D90 we are agreed. The brushed stainless steel enclosure is a highlight, in the hotel foyer, in the executive suite and any other building with high standards.

| DISPLAY D90              | SYSTEM LUMINAIRE                      | RECHARGEABLE BATTERY LUMINAIRE                                      |
|--------------------------|---------------------------------------|---------------------------------------------------------------------|
| Viewing distance         | 24 m                                  |                                                                     |
| Degree of protection     | IP41                                  |                                                                     |
| Class                    | 1                                     |                                                                     |
| Enclosure material       | Stainless steel                       |                                                                     |
| Enclosure colour/surface | brushed                               |                                                                     |
| Terminal block           | 3 x 2.5 do for through wiring         |                                                                     |
| Light source             | LED                                   |                                                                     |
| Ambient temperature      | -20° C to +40° C                      | 0° C to +40° C                                                      |
| Connected load (AC/DC)   | 10.1 VA/6.0 W                         |                                                                     |
| Supply voltage           | 230V ± 10 %,<br>50/60 Hz/176-275 V DC | 230V ± 10 %, 50/60 Hz                                               |
| Rechargeable battery     |                                       | 4.8 V/0.8 Ah (NiMH) W/C/R<br>3.6 V/2.5 Ah (NiCd) wire, recessed box |