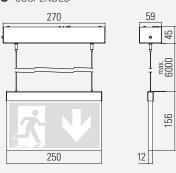

with BUS check                |   | •   • |
| 8 h with auto-check   with BUS check                |   |       |
| without monitoring module                           | • |       |
| with monitoring module                              | • |       |
| with DALI monitoring                                | • |       |
| Cinema version<br>Luminous flux in normal mode 10 % | • |       |

#### SPECIAL FEATURE

- Power supply via wire suspension

#### OPTIONS /ACCESSORIES

- -Wire lengths up to 6 m
- Concrete adapter for surface-mounted installation Concrete casting box (DG6\_BET)



#### **D90W** WALL MOUNTED



#### **D90D** CEILING MOUNTED



#### **D90P** PENDANT



# **D90F** SUSPENDED, RECESSED BASE



Ceiling cutout: 295 mm x 75 mm Maximum ceiling thickness: 43 mm

## **D90S** SUSPENDED