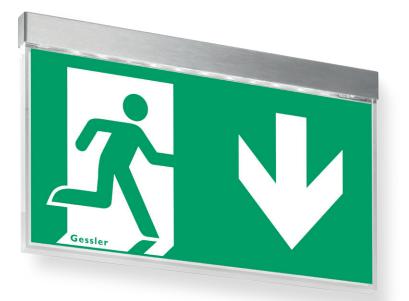

oring                                | •                                        |                                |
| Cinema version<br>Luminous flux in normal mode 10 % | •                                        |                                |
| SPECIAL FEATURE                                     |                                          |                                |
| - Power supply via wire suspension                  |                                          |                                |
| OPTIONS /ACCESSORIES                                |                                          |                                |
| - Concrete adapter                                  |                                          |                                |

- Concrete casting box







### D91P PENDANT



### **D91F** SUSPENDED, RECESSED BASE



Ceiling cutout: 405 mm x 75 mm Maximum ceiling thickness: 43 mm

#### D91S SUSPENDED