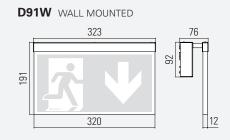

Gessler 🚛

| DISPLAY D91                                         | SYSTEM LUMINAIRE                         | RECHARGEABLE BATTERY LUMINAIRE |
|-----------------------------------------------------|------------------------------------------|--------------------------------|
| Viewing distance                                    |                                          | 31 m                           |
| Degree of protection                                |                                          | IP41                           |
| Class                                               |                                          | 1                              |
| Enclosure material                                  | Stainless steel                          |                                |
| Enclosure colour/surface                            | brushed                                  |                                |
| Terminal block                                      | $3 \times 2.5^{\Box}$ for through wiring |                                |
| Light source                                        | LED                                      |                                |
| Ambient temperature                                 | -20° C to +40° C                         | 0° C to +40° C                 |
| Connected load (AC/DC)                              | 10.1 VA/6.0 W                            |                                |
| Supply voltage                                      | 230V ± 10 %,<br>50/60 Hz/ 176-275 V DC   | 230V±10%, 50/60Hz              |
| Rechargeable battery                                |                                          | 4.8 V/0.8 Ah (NiMH)            |
| VERSIONS                                            |                                          |                                |
| 1 h with auto-check   with BUS check                |                                          | •   •                          |
| 3 h with auto-check   with BUS check                |                                          | •   •                          |
| 8 h with auto-check   with BUS check                |                                          |                                |
| without monitoring module                           | •                                        |                                |
| with monitoring module                              | •                                        |                                |
| with DALI monitoring                                | •                                        |                                |
| Cinema version<br>Luminous flux in normal mode 10 % | •                                        |                                |
| SPECIAL FEATURE                                     |                                          |                                |
| - Power supply via wire suspension                  |                                          |                                |
| OPTIONS /ACCESSORIES                                |                                          |                                |
| - Concrete adapter                                  |                                          |                                |