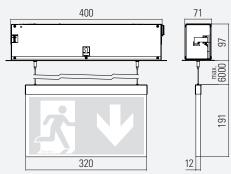

### **D91F** SUSPENDED, RECESSED BASE

Ceiling cutout: 405 mm x 75 mm Maximum ceiling thickness: 43 mm