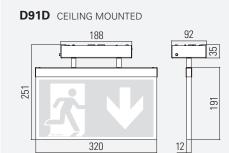

# DISPLAY D91 <sup>31 m</sup> IP41

## DISPLAY D91

The apple doesn't fall far from the tree. The large brother of the Display D90 also has a stylish presence in an equally elegant stainless steel enclosure. The Display D91 is available for 5 types of installation and also scores bonus points with its large viewing distance of 31 m.