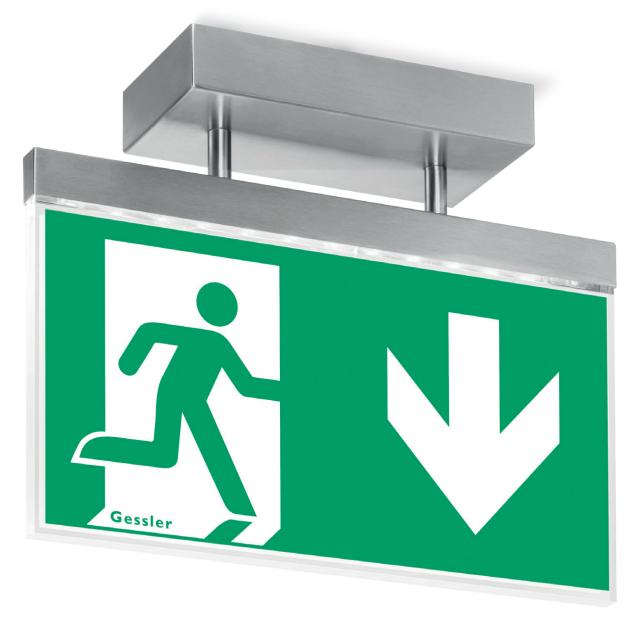

## DISPLAY D91

The apple doesn't fall far from the tree. The large brother of the Display D90 also has a stylish presence in an equally elegant stainless steel enclosure. The Display D91 is available for 5 types of installation and also scores bonus points with its large viewing distance of 31 m.

### D91P PENDANT