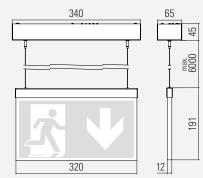

ormal mode 10 % | •                                        |                                |
| SPECIAL FEATURE                                     |                                          |                                |
| - Power supply via wire suspension                  |                                          |                                |
| OPTIONS /ACCESSORIES                                |                                          |                                |
| - Concrete adapter                                  |                                          |                                |

- Concrete casting box







### D91P PENDANT



### **D91F** SUSPENDED, RECESSED BASE



Ceiling cutout: 405 mm x 75 mm Maximum ceiling thickness: 43 mm

#### D91S SUSPENDED