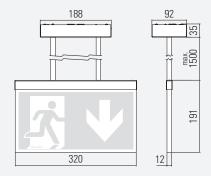

| •                                        |                                |
| Cinema version<br>Luminous flux in normal mode 10 % | •                                        |                                |
| SPECIAL FEATURE                                     |                                          |                                |
| - Power supply via wire suspension                  |                                          |                                |
| OPTIONS /ACCESSORIES                                |                                          |                                |
| - Concrete adapter                                  |                                          |                                |

- Concrete casting box







### D91P PENDANT



### **D91F** SUSPENDED, RECESSED BASE



Ceiling cutout: 405 mm x 75 mm Maximum ceiling thickness: 43 mm

#### D91S SUSPENDED