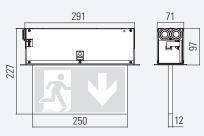

**DG6E** RECESSED CEILING INSTALLATION

Ceiling cutout: 295 mm x 75 mm Maximum ceiling thickness: 43 mm

<sup>-</sup> Power supply via wire suspension