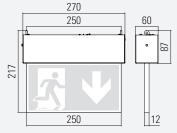

#### **DG3D** CEILING MOUNTED

DG3P PENDANT

**DG3F** SUSPENDED, RECESSED BASE

Ceiling cutout: 295 mm x 75 mm

DG3S SUSPENDED

Maximum ceiling thickness: 43 mm

**DG3A** WALL BRACKET MOUNTING

DG3Ö EYE INSTALLATION