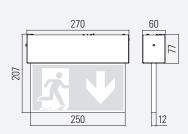

#### **DG3D** CEILING MOUNTED

DG3P PENDANT

**DG3F** SUSPENDED, RECESSED BASE

Ceiling cutout: 295 mm x 75 mm

DG3S SUSPENDED

Maximum ceiling thickness: 43 mm

**DG3A** WALL BRACKET MOUNTING

DG3Ö EYE INSTALLATION