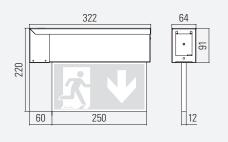

#### **DG3D** CEILING MOUNTED

DG3P PENDANT

**DG3F** SUSPENDED, RECESSED BASE

Ceiling cutout: 295 mm x 75 mm

DG3S SUSPENDED

Maximum ceiling thickness: 43 mm

**DG3A** WALL BRACKET MOUNTING

DG3Ö EYE INSTALLATION