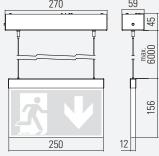

#### **DG3D** CEILING MOUNTED

DG3P PENDANT

**DG3F** SUSPENDED, RECESSED BASE

Ceiling cutout: 295 mm x 75 mm

DG3S SUSPENDED

Maximum ceiling thickness: 43 mm

**DG3A** WALL BRACKET MOUNTING

DG3Ö EYE INSTALLATION