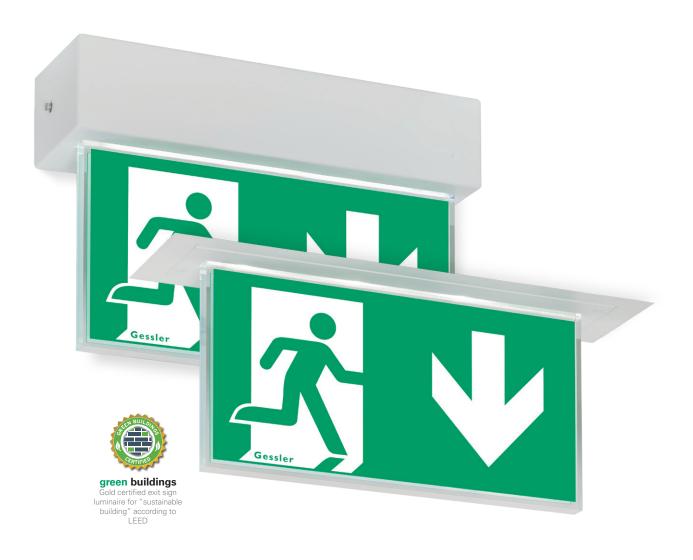

## DISPLAY DG3 | DG6

The Display DG3 | DG6 has a convincing linear design. Only available as a rechargeable battery version, the exit sign luminaire has 7 types of installation to choose from and so it is therefore the ideal exit sign luminaire for any place of use. Whether 1h, 3h or 8h stored energy time, our Display DG3 | DG6 is THE self-contained luminaire for every requirement. At least where design plays a role.