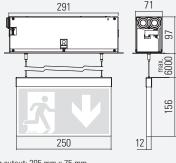

#### **DG3D** CEILING MOUNTED

DG3P PENDANT

**DG3F** SUSPENDED, RECESSED BASE

Ceiling cutout: 295 mm x 75 mm

DG3S SUSPENDED

Maximum ceiling thickness: 43 mm

**DG3A** WALL BRACKET MOUNTING

DG3Ö EYE INSTALLATION

**DG6E** RECESSED CEILING INSTALLATION

Ceiling cutout: 295 mm x 75 mm Maximum ceiling thickness: 43 mm

<sup>-</sup> Power supply via wire suspension