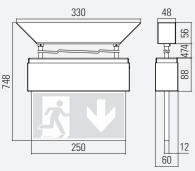

#### **DG3D** CEILING MOUNTED

DG3P PENDANT

**DG3F** SUSPENDED, RECESSED BASE

Ceiling cutout: 295 mm x 75 mm

DG3S SUSPENDED

Maximum ceiling thickness: 43 mm

**DG3A** WALL BRACKET MOUNTING

DG3Ö EYE INSTALLATION