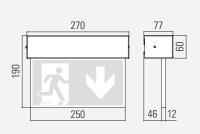

| 24 m<br>IP20 (DG6E)   IP41(DG3) |                                                                                                 |
|---------------------------------|-------------------------------------------------------------------------------------------------|
| IP20 (DG6E)   IP41(DG3)         |                                                                                                 |
|                                 |                                                                                                 |
| I                               |                                                                                                 |
| Sheet steel                     |                                                                                                 |
| RAL 9016 (white)                |                                                                                                 |
| 3 x 2.5 □ for through wiring    |                                                                                                 |
| LED                             |                                                                                                 |
| 0° C to +40° C                  |                                                                                                 |
| 7.6 VA                          |                                                                                                 |
| 230V ± 10 %, 50/60 Hz           |                                                                                                 |
| 3.6 V/2.5 Ah (NiCd)             |                                                                                                 |
|                                 |                                                                                                 |
|                                 | RAL 9016 (white)  3 × 2.5 for through wiring  LED  0° C to +40° C  76 VA  230V ± 10 %, 50/60 Hz |

#### **DG3D** CEILING MOUNTED

DG3P PENDANT

**DG3F** SUSPENDED, RECESSED BASE

Ceiling cutout: 295 mm x 75 mm

DG3S SUSPENDED

Maximum ceiling thickness: 43 mm

**DG3A** WALL BRACKET MOUNTING

DG3Ö EYE INSTALLATION

**DG6E** RECESSED CEILING INSTALLATION

Ceiling cutout: 295 mm x 75 mm Maximum ceiling thickness: 43 mm

<sup>-</sup> Power supply via wire suspension