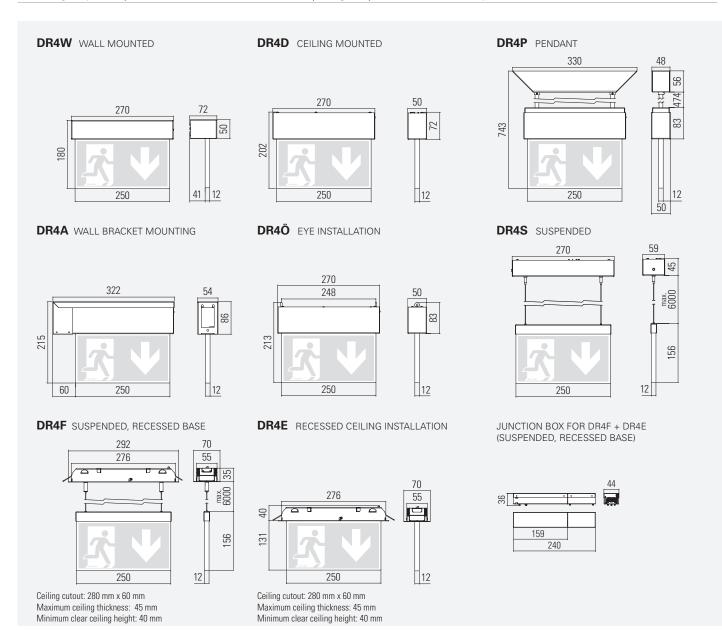

| 3131EW LOWINAINE                                                                                                                 |
|----------------------------------------------------------------------------------------------------------------------------------|
| 24 m                                                                                                                             |
| IP20 (DR4E)   IP41                                                                                                               |
| I                                                                                                                                |
| Sheet steel                                                                                                                      |
| RAL 9016 (white)                                                                                                                 |
| $3 \times 2.5$ for through wiring                                                                                                |
| LED                                                                                                                              |
| -20° C to +40° C                                                                                                                 |
| 10.0 VA/5.5 W Suspended surface mounted and suspended recessed installation with different connected load (AC/DC): 10.1 VA/6.0 W |
| 230V ± 10 %, 50/60 Hz/176-275 V DC                                                                                               |
|                                                                                                                                  |
|                                                                                                                                  |
|                                                                                                                                  |
|                                                                                                                                  |
| •                                                                                                                                |
| •                                                                                                                                |
| •                                                                                                                                |
|                                                                                                                                  |
|                                                                                                                                  |

## SPECIAL FEATURE

- Power supply via wire suspension

## OPTIONS /ACCESSORIES

-Wire lengths up to 6 m | - Enclosure made of brushed stainless steel | - Ball guard | - Other RAL colours on request