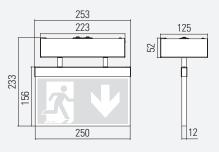

| •                                           |                                |
| with monitoring module                              | •                                           |                                |
| with DALI monitoring                                | •                                           |                                |
| Cinema version<br>Luminous flux in normal mode 10 % | •                                           |                                |
| SPECIAL FEATURE                                     |                                             |                                |
| - Very high degree of protection (IP67)             |                                             |                                |



## **P90D** CEILING MOUNTED