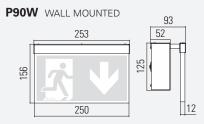

## DISPLAY P90

What we intended when we developed a design luminaire in IP67? Nothing! It was our customers who gave us the idea. We say thank you for the inspiration for the P90.

| DISPLAY P90                                         | SYSTEM LUMINAIRE                            | RECHARGEABLE BATTERY LUMINAIRE |
|-----------------------------------------------------|---------------------------------------------|--------------------------------|
| Viewing distance                                    | 24 m                                        |                                |
| Degree of protection                                | IP67                                        |                                |
| Class                                               |                                             |                                |
| Enclosure material                                  | Stainless steel                             |                                |
| Enclosure colour/surface                            | brushed                                     |                                |
| Terminal block                                      | $3 \times 2.5^{\square}$ for through wiring |                                |
| Light source                                        | LED                                         |                                |
| Ambient temperature                                 | -20° C to +40° C                            | 0° C to +40° C                 |
| Connected load (AC/DC)                              | 10.1 VA/6.0 W                               |                                |
| Supply voltage                                      | 230V ± 10 %,<br>50/60 Hz/176-275 V DC       | $230V \pm 10\%$ , $50/60Hz$    |
| Rechargeable battery                                |                                             | 4.8 V/0.8 Ah (NiMH)            |
| VERSIONS                                            |                                             |                                |
| 1 h with auto-check   with BUS check                |                                             | •   •                          |
| 3 h with auto-check   with BUS check                |                                             | • •                            |
| 8 h with auto-check   with BUS check                |                                             |                                |
| without monitoring module                           | •                                           |                                |
| with monitoring module                              | •                                           |                                |
| with DALI monitoring                                | •                                           |                                |
| Cinema version<br>Luminous flux in normal mode 10 % | •                                           |                                |
| SPECIAL FEATURE                                     |                                             |                                |
| - Very high degree of protection (IP67)             |                                             |                                |