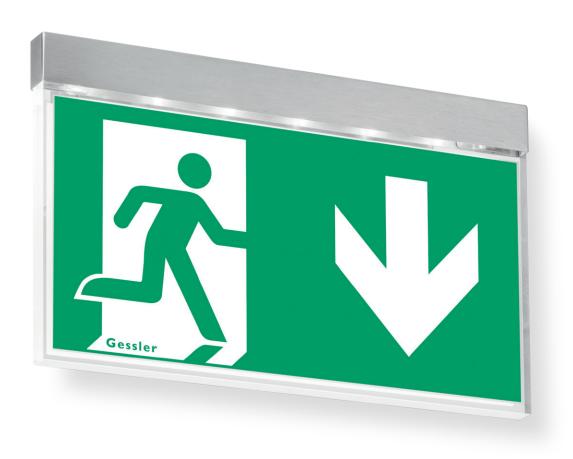

## DISPLAY P90

What we intended when we developed a design luminaire in IP67? Nothing! It was our customers who gave us the idea. We say thank you for the inspiration for the P90.

| DISPLAY P90                                         | SYSTEM LUMINAIRE                            | RECHARGEABLE BATTERY LUMINAIRE |
|-----------------------------------------------------|---------------------------------------------|--------------------------------|
| Viewing distance                                    | 24 m                                        |                                |
| Degree of protection                                | IP67                                        |                                |
| Class                                               |                                             |                                |
| Enclosure material                                  | Stainless steel                             |                                |
| Enclosure colour/surface                            | brushed                                     |                                |
| Terminal block                                      | $3 \times 2.5^{\square}$ for through wiring |                                |
| Light source                                        | LED                                         |                                |
| Ambient temperature                                 | -20° C to +40° C                            | 0° C to +40° C                 |
| Connected load (AC/DC)                              | 10.1 VA/6.0 W                               |                                |
| Supply voltage                                      | 230V ± 10 %,<br>50/60 Hz/176-275 V DC       | $230V \pm 10\%$ , $50/60Hz$    |
| Rechargeable battery                                |                                             | 4.8 V/0.8 Ah (NiMH)            |
| VERSIONS                                            |                                             |                                |
| 1 h with auto-check   with BUS check                |                                             | •   •                          |
| 3 h with auto-check   with BUS check                |                                             | • •                            |
| 8 h with auto-check   with BUS check                |                                             |                                |
| without monitoring module                           | •                                           |                                |
| with monitoring module                              | •                                           |                                |
| with DALI monitoring                                | •                                           |                                |
| Cinema version<br>Luminous flux in normal mode 10 % | •                                           |                                |
| SPECIAL FEATURE                                     |                                             |                                |
| - Very high degree of protection (IP67)             |                                             |                                |