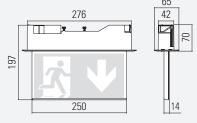

# **DV1E** RECESSED CEILING INSTALLATION 65

Ceiling cutout: 280 mm x 50 mm Maximum ceiling thickness: 45 mm