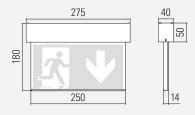

|                                |
| without monitoring module                          | •                                     |                                |
| with monitoring module<br>for SIBELON systems only | •                                     |                                |
| with DALI monitoring                               |                                       |                                |

#### SPECIAL FEATURE

Cinema version

- Pictogram set included

Luminous flux in normal mode 10 %

- Universal enclosure for wall and ceiling installation

#### OPTIONS /ACCESSORIES

- Recessed enclosure, ceiling installation Pendant installation kit
- Eye installation kit
- Suspended installation kit

#### **DV1U** WALL MOUNTED



#### **DV1U** CEILING MOUNTED



# **DV1E** RECESSED CEILING INSTALLATION 65



Ceiling cutout: 280 mm x 50 mm Maximum ceiling thickness: 45 mm

# DV1P PENDANT



#### **DV1S** SUSPENDED



### **DV1Ö** EYE INSTALLATION