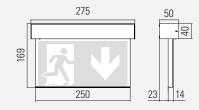

|                                       |                                |
| without monitoring module                          | •                                     |                                |
| with monitoring module<br>for SIBELON systems only | •                                     |                                |
| with DALI monitoring                               |                                       |                                |

#### SPECIAL FEATURE

Cinema version

- Pictogram set included

Luminous flux in normal mode 10 %

- Universal enclosure for wall and ceiling installation

#### OPTIONS /ACCESSORIES

- Recessed enclosure, ceiling installation Pendant installation kit
- Eye installation kit
- Suspended installation kit

#### **DV1U** WALL MOUNTED



#### **DV1U** CEILING MOUNTED



# **DV1E** RECESSED CEILING INSTALLATION 65



Ceiling cutout: 280 mm x 50 mm Maximum ceiling thickness: 45 mm

# DV1P PENDANT



#### **DV1S** SUSPENDED



### **DV1Ö** EYE INSTALLATION