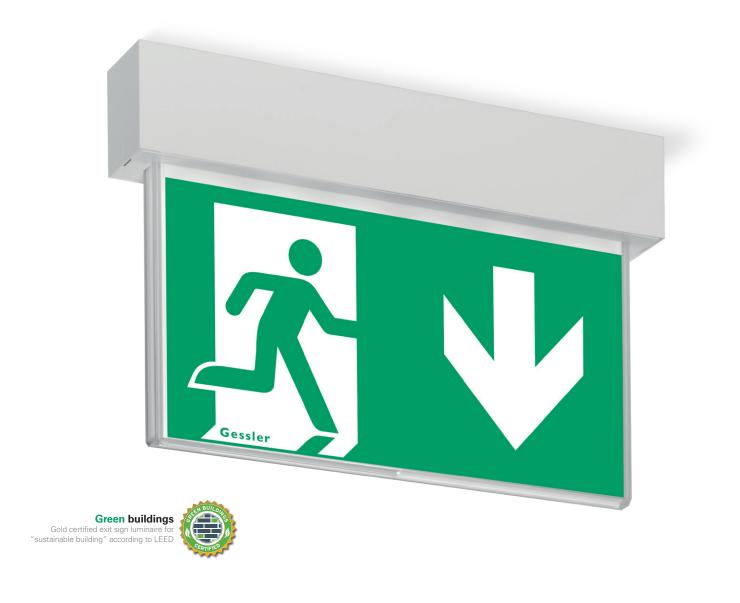

## **DISPLAY VISION**

The smart design luminaire has a convincingly slender enclosure and is a real universal genius with regard to the possible types of installation. The high energy efficiency makes the Display Vision an officially good choice for LEED certified construction projects.

#### SPECIAL FEATURE

Cinema version

- Pictogram set included

Luminous flux in normal mode 10 %

- Universal enclosure for wall and ceiling installation