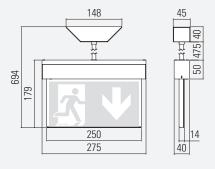

|                                |
| with monitoring module<br>for SIBELON systems only | •                                     |                                |
| with DALI monitoring                               |                                       |                                |

#### SPECIAL FEATURE

Cinema version

- Pictogram set included

Luminous flux in normal mode 10 %

- Universal enclosure for wall and ceiling installation

#### OPTIONS /ACCESSORIES

- Recessed enclosure, ceiling installation Pendant installation kit
- Eye installation kit
- Suspended installation kit

#### **DV1U** WALL MOUNTED



#### **DV1U** CEILING MOUNTED



# **DV1E** RECESSED CEILING INSTALLATION 65



Ceiling cutout: 280 mm x 50 mm Maximum ceiling thickness: 45 mm

# DV1P PENDANT



#### **DV1S** SUSPENDED



### **DV1Ö** EYE INSTALLATION