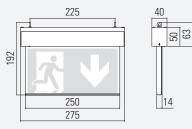

oring module<br>for SIBELON systems only | •                                     |                                |
| with DALI monitoring                               |                                       |                                |

#### SPECIAL FEATURE

Cinema version

- Pictogram set included

Luminous flux in normal mode 10 %

- Universal enclosure for wall and ceiling installation

#### OPTIONS /ACCESSORIES

- Recessed enclosure, ceiling installation Pendant installation kit
- Eye installation kit
- Suspended installation kit

#### **DV1U** WALL MOUNTED



#### **DV1U** CEILING MOUNTED



# **DV1E** RECESSED CEILING INSTALLATION 65



Ceiling cutout: 280 mm x 50 mm Maximum ceiling thickness: 45 mm

# DV1P PENDANT



#### **DV1S** SUSPENDED



### **DV1Ö** EYE INSTALLATION