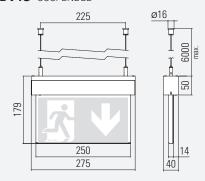

|
| with monitoring module<br>for SIBELON systems only | •                                     |                                |
| with DALI monitoring                               |                                       |                                |

#### SPECIAL FEATURE

Cinema version

- Pictogram set included

Luminous flux in normal mode 10 %

- Universal enclosure for wall and ceiling installation

#### OPTIONS /ACCESSORIES

- Recessed enclosure, ceiling installation Pendant installation kit
- Eye installation kit
- Suspended installation kit

#### **DV1U** WALL MOUNTED



#### **DV1U** CEILING MOUNTED



# **DV1E** RECESSED CEILING INSTALLATION 65



Ceiling cutout: 280 mm x 50 mm Maximum ceiling thickness: 45 mm

# DV1P PENDANT



#### **DV1S** SUSPENDED



### **DV1Ö** EYE INSTALLATION