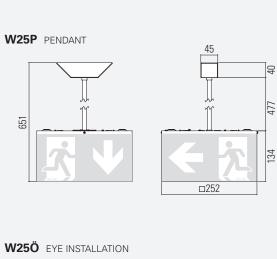

# W25W WALL MOUNTED D252 W25W WALL MOUNTED D252 D252

W25D CEILING MOUNTED

| EXIT SIGN CODE WSS                | STSTEIN LUIVIIINAINE               | NECHANGEABLE DATTENT LUIVIINAINE |
|-----------------------------------|------------------------------------|----------------------------------|
| Viewing distance                  | 35 m                               |                                  |
| Degree of protection              | IP40   IP54                        |                                  |
| Class                             |                                    |                                  |
| Enclosure material                | Acrylic glass                      |                                  |
| Enclosure colour/surface          | opal                               |                                  |
| Terminal block                    | 3 x 2.5 □ for through wiring       |                                  |
| Light source                      | LED                                |                                  |
| Ambient temperature               | -20° C to +40° C                   | 0° C to +40° C                   |
| Connected load (AC/DC)            | 10.0 VA/6 W                        | -                                |
| Supply voltage                    | 230V ± 10 %, 50/60 Hz/176-275 V DC | 230 V AC                         |
| Rechargeable battery              | -                                  | 3.6 V/2.5 Ah (NiCd)              |
| VERSION                           |                                    |                                  |
| 1 h   with auto-check   BUS check |                                    | • •                              |
| 3 h   with auto check   BUS check |                                    | • •                              |
| 8 h   with auto check   BUS check |                                    | • •                              |
| without monitoring                | •                                  |                                  |
| with monitoring                   | •                                  |                                  |
| DALI monitoring                   | •                                  |                                  |