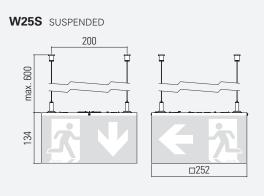

1954 | 1954 | 1954 | 1954 | 1954 | 1954 | 1954 | 1954 | 1954 | 1954 | 1954 | 1954 | 1954 | 1954 | 1954 | 1954 | 1954 | 1954 | 1954 | 1954 | 1954 | 1954 | 1954 | 1

#### EXIT SIGN CUBE W25 | W35 | W60

If several routes lead to an emergency exit, an exit sign cube is the right choice. The pictograms of the frameless acrylic glass hood are applied using the screen printing method.



#### SPECIAL FEATURE

Cinema version

- Pictograms are attached by the screen printing method (no adhesive film)
- All-round green printing

#### OPTIONS / ACCESSORIES

Luminous flux in normal mode 10 %

- Degree of protection IP54 (except pendant). Deviating dimensions: Increase of approx. 4 mm in the width and 7 mm in the height

# W25W WALL MOUNTED D252 W25W WALL MOUNTED D252 D252



W25D CEILING MOUNTED









| EXIT SIGN CODE WSS                | STSTEIN LUIVIIINAINE               | NECHANGEABLE DATTENT LUIVIINAINE |
|-----------------------------------|------------------------------------|----------------------------------|
| Viewing distance                  | 35 m                               |                                  |
| Degree of protection              | IP40   IP54                        |                                  |
| Class                             |                                    |                                  |
| Enclosure material                | Acrylic glass                      |                                  |
| Enclosure colour/surface          | opal                               |                                  |
| Terminal block