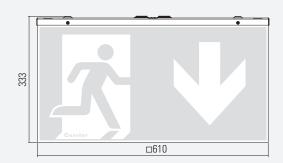

#### EXIT SIGN CUBE W60 SYSTEM LUMINAIRE Viewing distance 60 m IP54 Degree of protection Class

Enclosure colour/surface opal 3 x 2.5 for through wiring Terminal block

Light source LED

-20° C to +40° C Ambient temperature 17.2 VA/14.7 W Connected load (AC/DC)

#### **W60D** CEILING MOUNTED