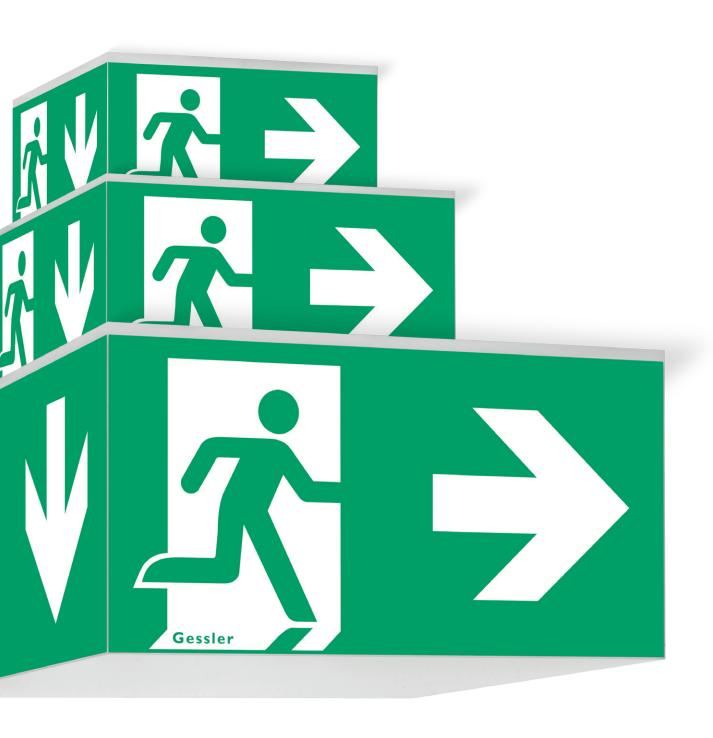

#### EXIT SIGN CUBE W25 | W35 | W60

If several routes lead to an emergency exit, an exit sign cube is the right choice. The pictograms of the frameless acrylic glass hood are applied using the screen printing method.

#### SPECIAL FEATURE

Cinema version

- Pictograms are attached by the screen printing method (no adhesive film)
- All-round green printing

### Cinema version SPECIAL FEATURE

- Pictograms are attached by the screen printing method (no adhesive film)
- All-round green printing

#### SPECIAL FEATURE

- Pictograms are attached by the screen printing method (no adhesive film) - All-round green printing