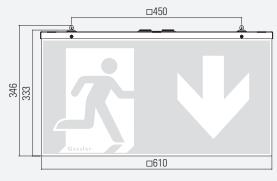

ase of approx. 4 mm in the width and 7 mm in the height



#### EXIT SIGN CUBE W60 SYSTEM LUMINAIRE Viewing distance 60 m IP54 Degree of protection Class

Enclosure colour/surface opal 3 x 2.5 for through wiring Terminal block

Light source LED

-20° C to +40° C Ambient temperature 17.2 VA/14.7 W Connected load (AC/DC)

Supply voltage  $230V \pm 10 \%$ , 50/60 Hz/176-275 V DC

Rechargeable battery

Enclosure material

#### VERSION

1 h | with auto-check | BUS check

3 h | with auto check | BUS check

8 h | with auto check | BUS check

without monitoring with monitoring

DALI monitoring

Cinema version

#### SPECIAL FEATURE

- Pictograms are attached by the screen printing method (no adhesive film) - All-round green printing

#### **W60D** CEILING MOUNTED



#### **W60Ö** EYE INSTALLATION



#### W60S SUSPENDED

Acrylic glass