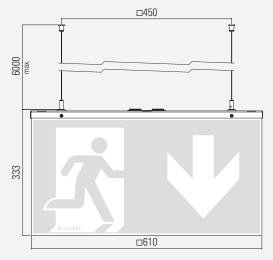

#### **W60D** CEILING MOUNTED

#### **W60Ö** EYE INSTALLATION

#### W60S SUSPENDED

Acrylic glass