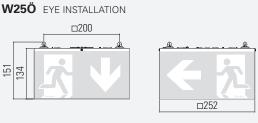

# W25W WALL MOUNTED D252 W25W WALL MOUNTED D252 D252

W25D CEILING MOUNTED

| EXIT SIGN CODE WSS                | STSTEIN LUIVIIINAINE               | NECHANGEABLE DATTENT LUIVIINAINE |
|-----------------------------------|------------------------------------|----------------------------------|
| Viewing distance                  | 35 m                               |                                  |
| Degree of protection              | IP40   IP54                        |                                  |
| Class                             |                                    |                                  |
| Enclosure material                | Acrylic glass                      |                                  |
| Enclosure colour/surface          | opal                               |                                  |
| Terminal block                    | 3 x 2.5 □ for through wiring       |                                  |
| Light source                      | LED                                |                                  |
| Ambient temperature               | -20° C to +40° C                   | 0° C to +40° C                   |
| Connected load (AC/DC)            | 10.0 VA/6 W                        | -                                |
| Supply voltage                    | 230V ± 10 %, 50/60 Hz/176-275 V DC | 230 V AC                         |
| Rechargeable battery              | -                                  | 3.6 V/2.5 Ah (NiCd)              |
| VERSION                           |                                    |                                  |
| 1 h   with auto-check   BUS check |                                    | • •                              |
| 3 h   with auto check   BUS check |                                    | • •                              |
| 8 h   with auto check   BUS check |                                    | • •                              |
| without monitoring                | •                                  |                                  |
| with monitoring                   | •                                  |                                  |
| DALI monitoring                   | •                                  |                                  |