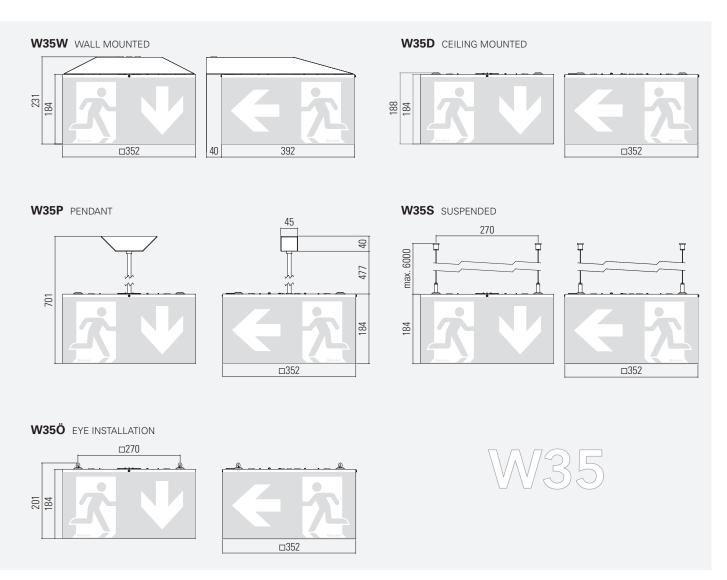

# W25W WALL MOUNTED D252 W25W WALL MOUNTED D252 D252

W25D CEILING MOUNTED

| EXIT SIGN CODE WSS                | STSTEIN LUIVIIINAINE               | NECHANGEABLE DATTENT LUIVIINAINE |
|-----------------------------------|------------------------------------|----------------------------------|
| Viewing distance                  | 35 m                               |                                  |
| Degree of protection              | IP40   IP54                        |                                  |
| Class                             |                                    |                                  |
| Enclosure material                | Acrylic glass                      |                                  |
| Enclosure colour/surface          | opal                               |                                  |
| Terminal block                    | 3 x 2.5 □ for through wiring       |                                  |
| Light source                      | LED                                |                                  |
| Ambient temperature               | -20° C to +40° C                   | 0° C to +40° C                   |
| Connected load (AC/DC)            | 10.0 VA/6 W                        | -                                |
| Supply voltage                    | 230V ± 10 %, 50/60 Hz/176-275 V DC | 230 V AC                         |
| Rechargeable battery              | -                                  | 3.6 V/2.5 Ah (NiCd)              |
| VERSION                           |                                    |                                  |
| 1 h   with auto-check   BUS check |                                    | • •                              |
| 3 h   with auto check   BUS check |                                    | • •                              |
| 8 h   with auto check   BUS check |                                    | • •                              |
| without monitoring                | •                                  |                                  |
| with monitoring                   | •                                  |                                  |
| DALI monitoring                   | •                                  |                                  |