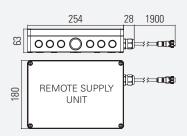

## OPTIONS /ACCESSORIES

- Other RAL colours on request

**BR2A** WALL BRACKET MOUNTING