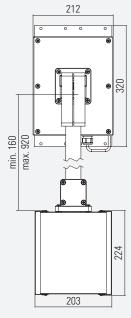

## OPTIONS /ACCESSORIES

- Other RAL colours on request

**BR2A** WALL BRACKET MOUNTING