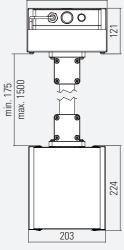

## OPTIONS /ACCESSORIES

- Other RAL colours on request

**BR2A** WALL BRACKET MOUNTING