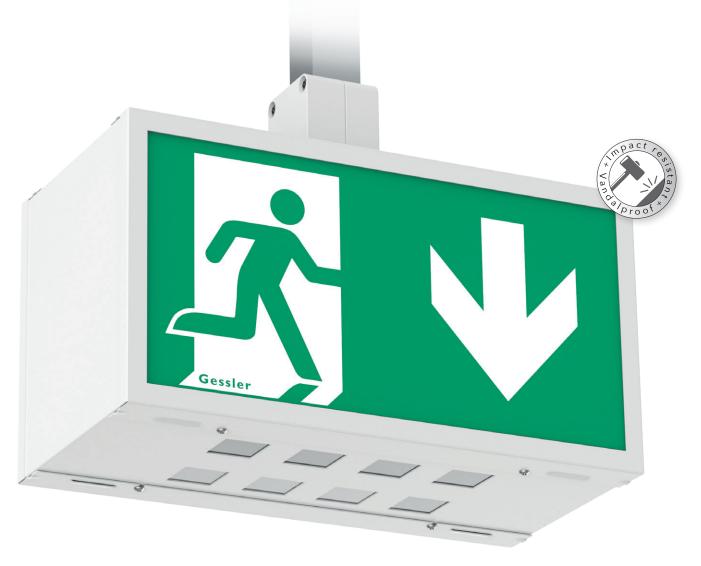

## EXIT SIGN LUMINAIRE BR2

Vandalism is a problem. The BR series is our answer. Thanks to the reinforced enclosure body, the impact resistant polycarbonate cover and an additional seal against water splashes, the double-sided BR2 is ideally suitable for use in public areas.

Gessler ∔

| EXIT SIGN LUMINAIRE BR2                                                        | SYSTEM LUMINAIRE                         | RECHARGEABLE BATTERY LUMINAIRE |
|--------------------------------------------------------------------------------|------------------------------------------|--------------------------------|
| Viewing distance                                                               |                                          | 38 m                           |
| Degree of protection                                                           |                                          | IP54                           |
| Impact resistance                                                              |                                          | IK10                           |
| Class                                                                          | II                                       |                                |
| Enclosure material                                                             | Sheet steel                              |                                |
| Enclosure colour/surface                                                       | RAL 9016 (white)                         |                                |
| Terminal block                                                                 | $3 \times 2.5^{\Box}$ for through wiring |                                |
| Light source                                                                   |                                          | LED                            |
| Ambient temperature                                                            | -20° C to +40° C                         | 0° C to +40° C                 |
| Connected load (AC/DC)                                                         | 24.1 VA/14.2 W                           |                                |
| Supply voltage                                                                 | 230V ± 10 %,<br>50/60 Hz/ 176-275 V DC   | 230V±10%, 50/60Hz              |
| Rechargeable battery                                                           |                                          | 2 x 3.6 V/2.5 Ah (NiCd)        |
| VERSIONS                                                                       |                                          | ·                              |
| 1 h with auto-check   with BUS check                                           |                                          | • •                            |
| 3 h with auto-check   with BUS check                                           |                                          |                                |
| 8 h with auto-check   with BUS check                                           |                                          |                                |
| without monitoring module                                                      | •                                        |                                |
| with monitoring module                                                         | •                                        |                                |
| with DALI monitoring                                                           |                                          |                                |
| Cinema version<br>Luminous flux in normal mode 10 %                            |                                          |                                |
| SPECIAL FEATURE                                                                |                                          |                                |
| - High degree of protection (IP54)<br>- The luminaire head can be dismantled a | as a closed unit                         |                                |

- The luminaire head can be dismantled as a closed un

- Impact resistant enclosure with additional window for downward light emission

- Voltage-free fault indication contact (rechargeable battery luminaire)

- Pictogram set included