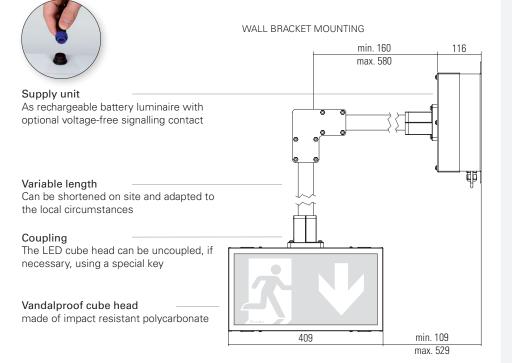

## OPTIONS /ACCESSORIES

- Other RAL colours on request

**BR2A** WALL BRACKET MOUNTING