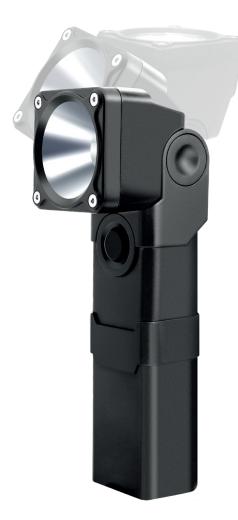

The headlamp is equipped with a high-performance LED and has a lightweight, very compact and high-performance lithium ion battery. The HSW V4 is ergonomically operated by a switch that turns the light on and off and operates the dimmer mode. The duration of the illumination is extended when the energy-saving mode is activated. The direction of the light beam can be adjusted to different angles to meet the user's needs.

## SPECIAL FEATURE

- LED with high power 3 W
  Running times for 3 power levels: Operating level 1: 4 h (full brightness) Operating level 2: 8 h (Dimming mode) Operating level 3: 12 h (Flashing)
- Charge indicator
- Swivel lamp head
- Flashing function
- Emergency light function
- Battery level indicator
- Metal mounting clip