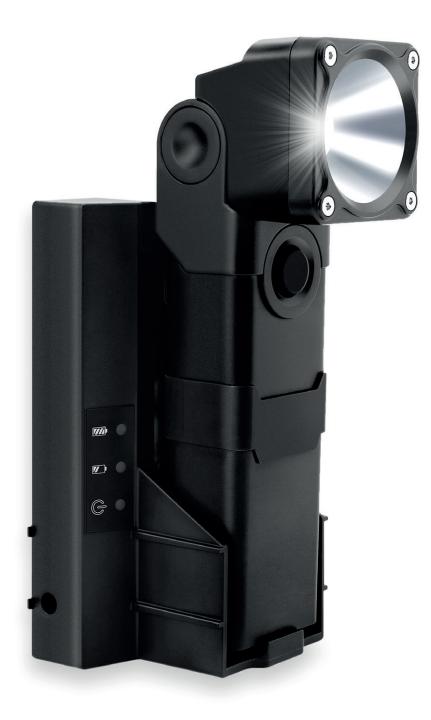

The headlamp is equipped with a high-performance LED and has a lightweight, very compact and high-performance lithium ion battery. The HSW V4 is ergonomically operated by a switch that turns the light on and off and operates the dimmer mode. The duration of the illumination is extended when the energy-saving mode is activated. The direction of the light beam can be adjusted to different angles to meet the user's needs.

## SPECIAL FEATURE

- LED with high power 3 W
  Running times for 3 power levels: Operating level 1: 4 h (full brightness) Operating level 2: 8 h (Dimming mode) Operating level 3: 12 h (Flashing)
- Charge indicator
- Swivel lamp head
- Flashing function
- Emergency light function
- Battery level indicator
- Metal mounting clip