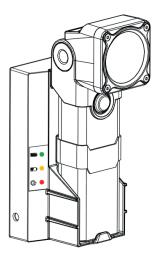

## ADJUSTING THE ANGLE AND THE DIRECTION OF THE LIGHT BEAM

| Degree of protection     | IP54                            |  |
|--------------------------|---------------------------------|--|
| Class                    | I                               |  |
| Enclosure material       | Thermoplast ABS                 |  |
| Enclosure colour/surface | Black                           |  |
| Light source             | 3 W LED                         |  |
| Ambient temperature      | +10° C to +30° C                |  |
| Connected load (AC)      | 230V ± 10 %, 50/60 Hz           |  |
| Power supply unit        | 12 V/500 mAh                    |  |
| Rechargeable battery     | 3,7 V/4400 mAh (Li-Ion)         |  |
| Weight                   | 369 g (without charging cradle) |  |

To adjust the light beam to a desired angle, the lamp head can be swivelled in continuous angles from vertical 0° to 30° in front and 90° to the rear.

Dimensions (L x B x H): 207.8 x 57.7 x 56 mm (without charging cradle)