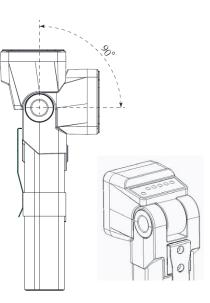

## ADJUSTING THE ANGLE AND THE DIRECTION OF THE LIGHT BEAM

| Degree of protection     | IP54                            |  |
|--------------------------|---------------------------------|--|
| Class                    | I                               |  |
| Enclosure material       | Thermoplast ABS                 |  |
| Enclosure colour/surface | Black                           |  |
| Light source             | 3 W LED                         |  |
| Ambient temperature      | +10° C to +30° C                |  |
| Connected load (AC)      | 230V ± 10 %, 50/60 Hz           |  |
| Power supply unit        | 12 V/500 mAh                    |  |
| Rechargeable battery     | 3,7 V/4400 mAh (Li-Ion)         |  |
| Weight                   | 369 g (without charging cradle) |  |

To adjust the light beam to a desired angle, the lamp head can be swivelled in continuous angles from vertical 0° to 30° in front and 90° to the rear.

Dimensions (L x B x H): 207.8 x 57.7 x 56 mm (without charging cradle)