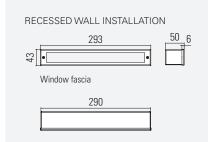

# LED Master LM3 LED

Universal emergency luminaire made of brushed stainless steel. The slender style of the LM3 enables emergency lighting to be installed under stair treads, concealed, under chairs and in shadow gaps. Optionally available with a grille or window fascia.

# OPTIONS / ACCESSORIES

- Grille fascia in brushed stainless steel
- Window fascia in brushed stainless steel
  Enclosure in RAL 9016 (white) and RAL 9005 (matt jet black) | Other colours on request

UNDER CHAIR