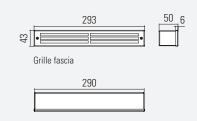

# LED Master LM3 LED

Universal emergency luminaire made of brushed stainless steel. The slender style of the LM3 enables emergency lighting to be installed under stair treads, concealed, under chairs and in shadow gaps. Optionally available with a grille or window fascia.

# OPTIONS / ACCESSORIES

- Grille fascia in brushed stainless steel
- Window fascia in brushed stainless steel
  Enclosure in RAL 9016 (white) and RAL 9005 (matt jet black) | Other colours on request

UNDER CHAIR