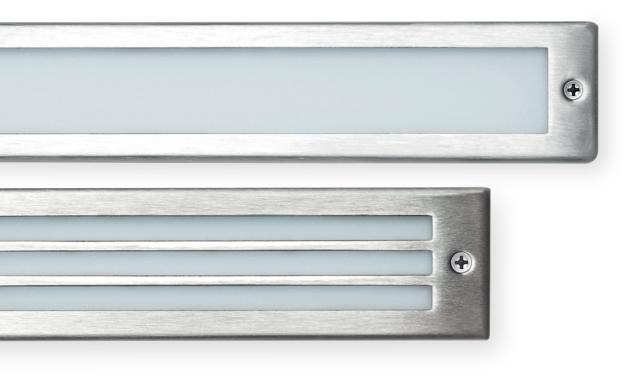

# LED Master LM3 LED

Universal emergency luminaire made of brushed stainless steel. The slender style of the LM3 enables emergency lighting to be installed under stair treads, concealed, under chairs and in shadow gaps. Optionally available with a grille or window fascia.

# OPTIONS / ACCESSORIES

- Grille fascia in brushed stainless steel
- Window fascia in brushed stainless steel
  Enclosure in RAL 9016 (white) and RAL 9005 (matt jet black) | Other colours on request

UNDER CHAIR