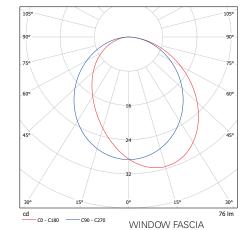

# OPTIONS / ACCESSORIES

- Grille fascia in brushed stainless steel
- Window fascia in brushed stainless steel
  Enclosure in RAL 9016 (white) and RAL 9005 (matt jet black) | Other colours on request

UNDER CHAIR