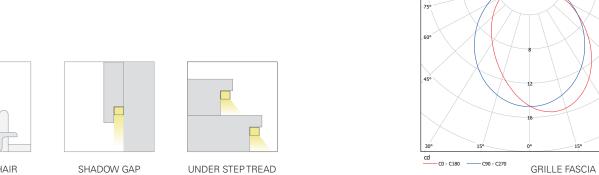

# LED Master LM3 LED

Universal emergency luminaire made of brushed stainless steel. The slender style of the LM3 enables emergency lighting to be installed under stair treads, concealed, under chairs and in shadow gaps. Optionally available with a grille or window fascia.

# OPTIONS / ACCESSORIES

- Grille fascia in brushed stainless steel
- Window fascia in brushed stainless steel
  Enclosure in RAL 9016 (white) and RAL 9005 (matt jet black) | Other colours on request

UNDER CHAIR