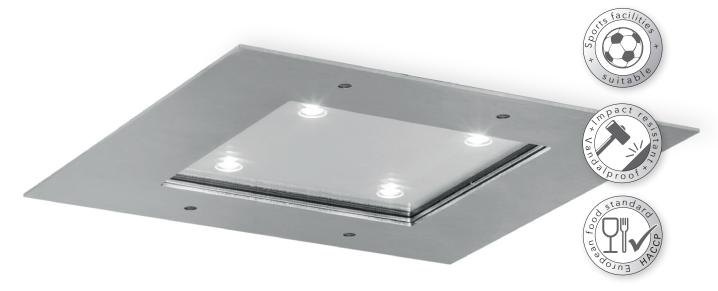

## OPTIONS /ACCESSORIES

- Remote supply unit (rechargeable battery luminaire) for mounting in temperature controlled area. Connection cable max. 4 m (2.5 mm²) provided on site\*.
- Concrete adapter for surface-mounted installation Wall bracket arm (lockable in 15° increments)
- Aluminium enclosure in RAL 9016 (white) and RAL 7024 (graphite grey) | Other colours on request