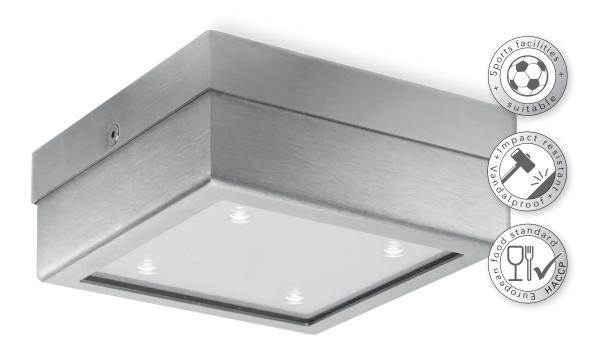

## PS4D | 1P65 | SYSTEM LUMINAIRE RECHARGEABLE BATTERY LUMINAIRE

SYSTEM LUMINAIRE RECHARGEABLE BATTERY LUMINAIRE **PS4E** | IP65

Our PS4 is a real all-rounder. The high degree of protection and the impact resistant enclosure designed to be resistant to ball throwing makes the PS4 the right choice for sports facilities, public areas, swimming pools and food production facilities (IFS standard and HACCP regulation).

## SPECIAL FEATURE

- High degree of protection (IP65)
- Version resistant to ball throwing suitable for sports facilities
- Chlorine-resistant enclosure suitable for swimming pools
- Fulfils the IFS standard and the HACCP regulation (food industry)